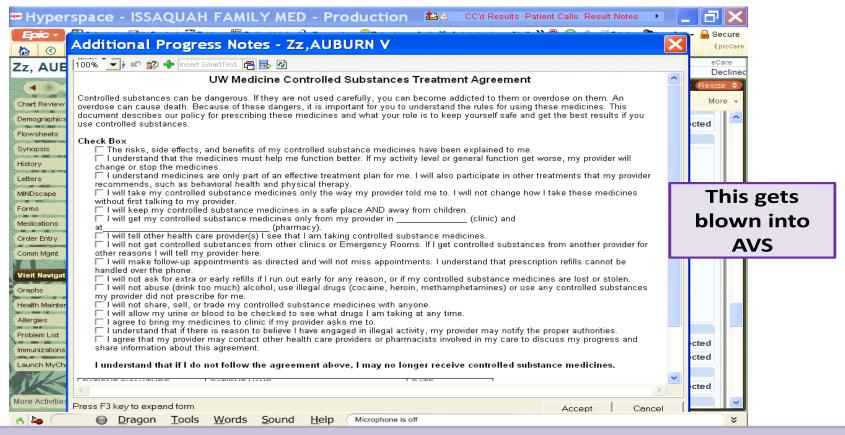

#### Patient Forms | controlled substances agreement

See Handout: D1 – UW Medicine Controlled Substance Treatment Agreement