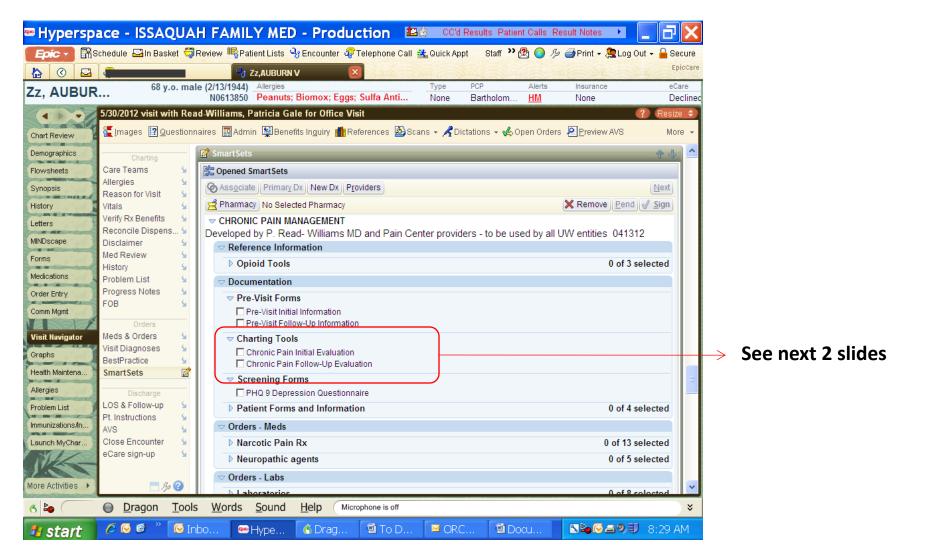

# Lessons from the Front Line:

Caring for Chronic Pain Patients in the Primary Care Setting

Patricia Read-Williams, MD

Clinical Assistant Professor, University of Washington Dept. of Family Medicine

### **Charting Tools** | pain evaluation





#### **Documentation | flowsheet**

MA will find Pain Tracker Documentation Flowsheet:

• Scroll down to Vitals Flowsheet above Allergy Section

1

• Click on link for 'Go to Doc Flowsheet'

| 🐽 Hyperspace - KD                                                                                                                                       | OM FAMILY MED - PLY                                                                                                                                            |                                      |                                  |       |            |           |                  | <u>_     ×</u> |  |  |  |
|---------------------------------------------------------------------------------------------------------------------------------------